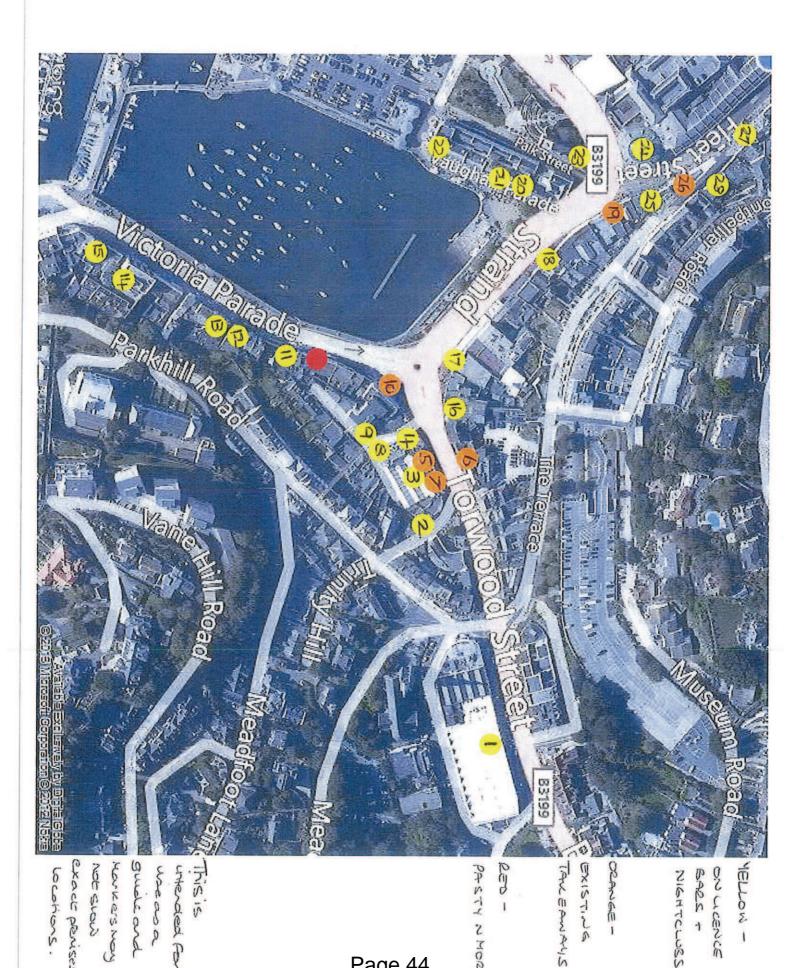

## Agenda Item 7

Page 44

## CLOSING TIMES FOR TORQUAY HARBOURSIDE PUBS, CLUBS AND TAKEAWAYS

|                                  | 28                         | 27                     | 26                              | 25                                 | 24                                       | 23                  | 22                                   | 21                         | 20                       | 19                                  | 18                                      | 17                           | 16                                         | 15                                    | 14                                | 13                                | 12                         | 11                           | 10                        | 9                          | 8                             | 7                           | 0                                   | ហ                                  | 4                           | 3                        | 2                              | Ъ                          |       |
|----------------------------------|----------------------------|------------------------|---------------------------------|------------------------------------|------------------------------------------|---------------------|--------------------------------------|----------------------------|--------------------------|-------------------------------------|-----------------------------------------|------------------------------|--------------------------------------------|---------------------------------------|-----------------------------------|-----------------------------------|----------------------------|------------------------------|---------------------------|----------------------------|-------------------------------|-----------------------------|-------------------------------------|------------------------------------|-----------------------------|--------------------------|--------------------------------|----------------------------|-------|
| PASTY N MORE, 12 Victoria Parade | R & B's, 12/14 The Terrace | Banx, 6-8 Fleet Street | Licence 2 Fill, 5B Fleet Street | JD's Bar and Diner, 1 Fleet Street | Green Ginger, Winter Gardens, Fleet Walk | Soho, 1 Palk Street | Offshore Café Bar, 13 Vaughan Parade | Vaughans, 3 Vaughan Parade | Shiraz, 2 Vaughan Parade | Crosbys Sandwich Bar, 1A The Strand | Mambo and The Beach Hut, 8-9 The Strand | London Inn, 15-16 The Strand | Apple and Parrot & Tiffanys, 17 The Strand | Seamus O'Donnells, 28 Victoria Parade | Bed Nightclub, 26 Victoria Parade | Green Room, 23-25 Victoria Parade | TQ One, 22 Victoria Parade | Yacht, 18-19 Victoria Parade | Subway, 5 Victoria Parade | Devon Arms, 8-10 Park Lane | Hole In the Wall, 6 Park Lane | Yummies,9/11 Torwood Street | Devon Kebab House, 6 Torwood Street | Sizzles, 5 Torwood Street, Torquay | Park Lane, 1 Torwood Street | Venue, 10 Torwood Street | Clock Tower, 23 Torwood Street | Bohemia, 41 Torwood Street |       |
| 0600                             | 0300                       | 0030                   | 0500                            | 0330                               | 0330                                     | 0230                | 0030                                 | 0100                       | 0230                     | 0400                                | 0330                                    | 0200                         | 0330                                       | 0300                                  | 0230                              | 0330                              | 0130                       | 0130                         | 0500                      | 0030                       | 0030                          | 0600                        | 0400                                | 0400                               | 0030                        | 0300                     | 0100                           | 0200                       | MOM   |
| 0600                             | 0300                       | 0030                   | 0500                            | 0330                               | 0330                                     | 0230                | 0030                                 | 0100                       | 0230                     | 0400                                | 0330                                    | 0200                         | 0330                                       | 0300                                  | 0230                              | 0330                              | 0130                       | 0130                         | 0500                      | 0030                       | 0030                          | 0600                        | 0400                                | 0400                               | 0030                        | 0300                     | 0100                           | 0200                       | TUES  |
| 0600                             | 0300                       | 0030                   | 0500                            | 0330                               | 0330                                     | 0230                | 0030                                 | 0100                       | 0230                     | 0400                                | 0330                                    | 0200                         | 0330                                       | 0300                                  | 0300                              | 0330                              | 0130                       | 0130                         | 0500                      | 0030                       | 0030                          | 0600                        | 0400                                | 0400                               | 0230                        | 0300                     | 0100                           | 0300                       | WED   |
| 0600                             | 0300                       | 0030                   | 0500                            | 0330                               | 0330                                     | 0230                | 0030                                 | 0100                       | 0230                     | 0400                                | 0330                                    | 0200                         | 0330                                       | 0300                                  | 0430                              | 0330                              | 0130                       | 0130                         | 0500                      | 0030                       | 0030                          | 0600                        | 0400                                | 0400                               | 0230                        | 0300                     | 0100                           | 0300                       | THURS |
| 0600                             | 0300                       | 0130                   | 0500                            | 0330                               | 0330                                     | 0230                | 0030                                 | 0200                       | 0230                     | 0400                                | 0330                                    | 0300                         | 0330                                       | 0300                                  | 0430                              | 0330                              | 0230                       | 0330                         | 0500                      | 0030                       | 0030                          | 0600                        | 0400                                | 0400                               | 0300                        | 0300                     | 0200                           | 0500                       | FRI   |
| 0600                             | 0300                       | 0130                   | 0500                            | 0330                               | 0330                                     | 0230                | 0030                                 | 0200                       | 0230                     | 0400                                | 0330                                    | 0300                         | 0330                                       | 0300                                  | 0430                              | 0330                              | 0230                       | 0330                         | 0500                      | 0030                       | 0030                          | 0600                        | 0400                                | 0400                               | 0400                        | 0300                     | 0200                           | 0500                       | SAT   |
| 0600                             | 0300                       | 0130                   | 0500                            | 0330                               | 0330                                     | 0230                | 0030                                 | 0200                       | 0230                     | 0400                                | 0330                                    | 0200                         | 0330                                       | 0300                                  | 0330                              | 0330                              | 0230                       | 0130                         | 0500                      | 0000                       | 0030                          | 0600                        | 0400                                | 0400                               | 0230                        | 0300                     | 0100                           | 0400                       | SUN   |

COLOUR KEY - PUBS/CLUBS

Document Updated: 25/03/13

Page 45